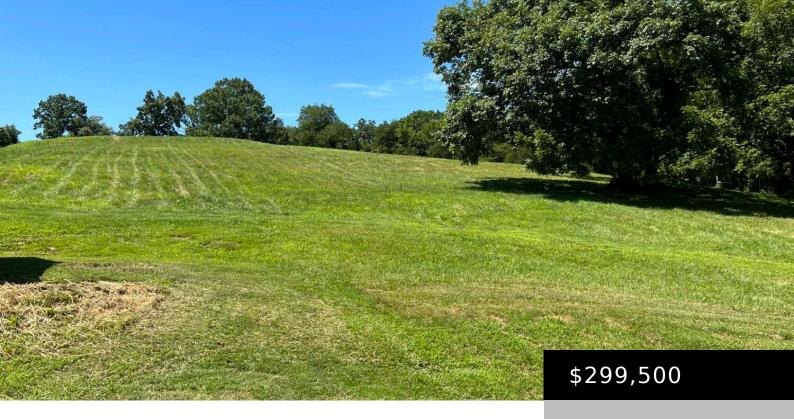

# 709 BROWNS LN, FRANKFORT, KY 40601, USA

https://www.kyprimerealty.com

Exactly what you have been waiting for! Acreage on the West side close to town. Almost 16 acres, small horse farm, building sites with electric and water on the property. Black board fence to greet you as you arrive with a small pond at the front of the property. Most of the property is fenced [...]

# **Property Details**

Lot Dimensions: 15.79 acres Unfinished Area Total: 0.00 Finished Area Total: 0.00 Farm w/House: No

#### Miscellaneous

Conservation Easement: No

Present Use: Recreation