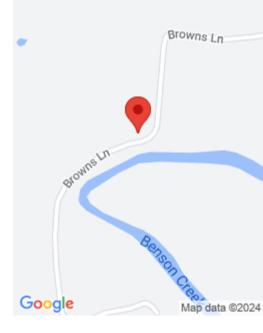

# 709 BROWNS LN, FRANKFORT, KY 40601, USA

https://www.kyprimerealty.com

Exactly what you have been waiting for! Acreage on the West side close to town. Almost 16 acres, small horse farm, building sites with electric and water on the property. Black board fence to greet you as you arrive with a small pond at the front of the property. Most of the property is fenced [...]

## **Location Details**

County: Franklin Franklin

**Directions:** US 60 to Bridgeport Road, to Browns Lane. Property on the right at the end of the road..

Elementary School: Bridgeport

High School: Western Hills