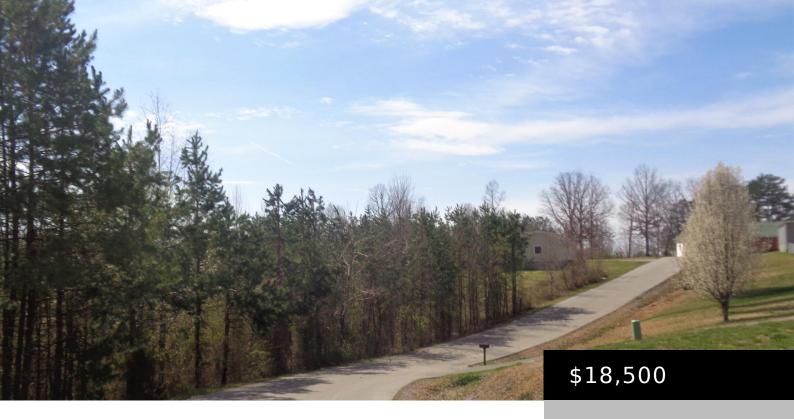

#### 70 VINE ST, CORBIN, KY 40701, USA

https://www.kyprimerealty.com

Holly Grove Estates offering nice residential building lots beginning with 1200SF or larger. Lots are 1/2 and are nestled in a natural nature setting. All lots have underground utilities, with accessible electric and water and are on black top road frontage. Conveniently located 1/2 mile from Keavy Elementary and near Laurel Lake off Corbin I-75 [...]

Zoning: R-1A

**Elementary School:** Keavy

Middle or Junior School: South Laurel

Area Desc: 044 - Laurel County

Topography: Cleared, Gently

Rolling, Level, Wooded

School District: Laurel County - 44

**Intermediate School:** Not Applicable