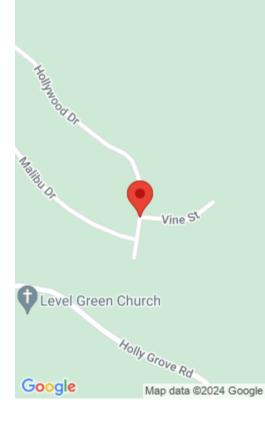

#### **Location Details**

County: Laurel Laurel

**Directions:** I-75 Southbound exit 29 at Corbin turn right go 1.7 miles Left on Level Green Rd just past Bait Bucket. Go 2 miles property is on

the right. Entrance directional is Hollywood Drive.