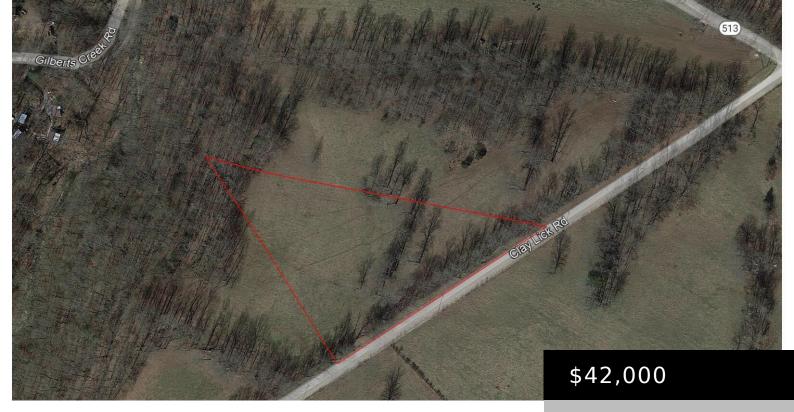

# LAWRENCEBURG, KY 40342, USA

https://www.kyprimerealty.com

BEAUTIFUL! These lots are about as close to the Kentucky River as you can get without building in the flood plain. Amazing views with peace and quiet. And yes, you can have small animals (for personal use only). The gently rolling landscape makes these lots good for a walk out basement or a one story [...]

#### **Location Details**

County: Anderson Anderson Area Desc: 013 - Anderson

County

**Directions:** Heading south on 127 from the BG parkway turn left **Topography:** Gently Rolling onto Clay Lick Rd, when Clay Lick T's into short road, take a left. Just before the you get to the river the lots will be on the left and

## **Property Features**

**Road Frontage: 296.0000 Utilities: Electricity:** Electricity Available

Utilities: Water: Water Available