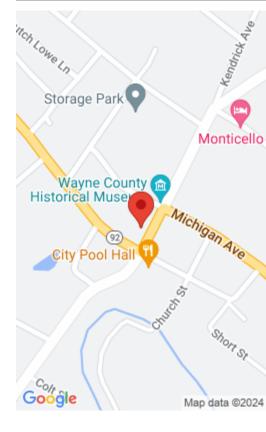

## **Location Details**

County: Wayne Wayne

**Directions:** From the Hwy 90 Bypass Monticello, KY turn onto West Hwy 92. Follow West Hwy 92 to Hwy 789 and turn onto Hwy 789. Follow Hwy 789 to Lakepoint View Road and turn left. Property will be on the right.