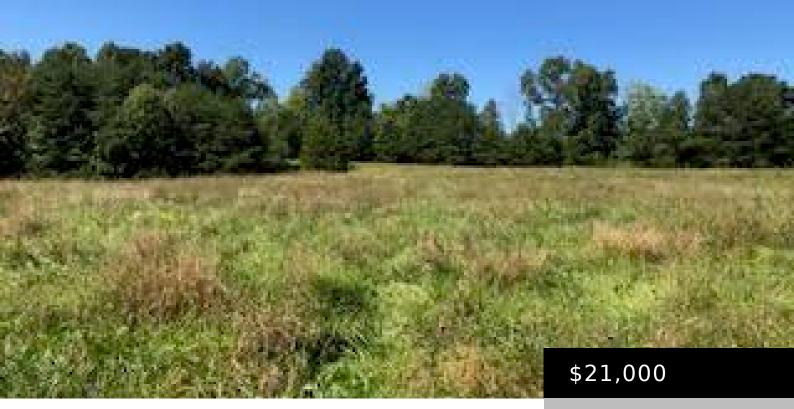

#### MONTICELLO, KY 42633, USA

https://www.kyprimerealty.com

7.08 Acre tract on Lakepoint View Road off Hwy 789 and near Ramsey Point boat launch. Mostly all wooded A part of the Garth Farm Auction and a part of a landfill that was closed in the mid 1980's.