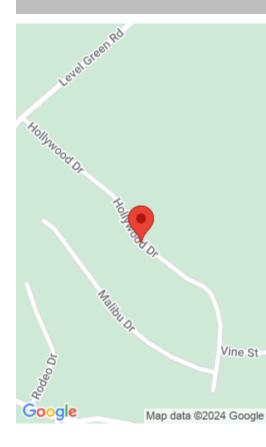

### **Location Details**

County: Laurel Laurel

**Directions:** I-75 Southbound exit 29 at Corbin turn right go 1.7 miles Left on Level Green Rd just past Bait Bucket. Go 2 miles property is on the right. Entrance directional is Hollywood Drive.