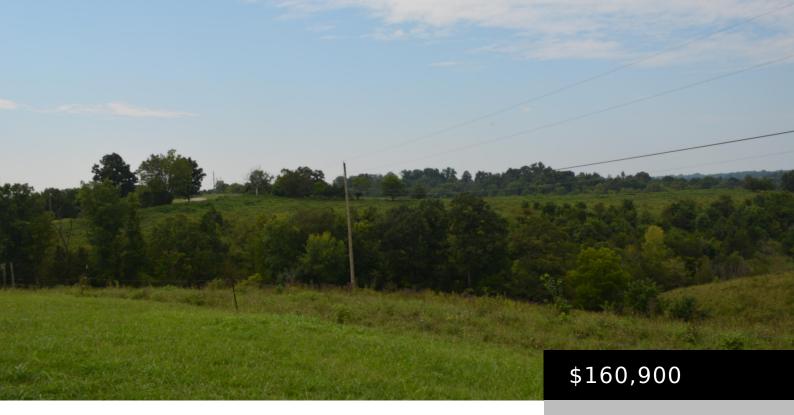

# 7 CHOWNING LN, BLOOMFIELD, KY 40008, USA

https://www.kyprimerealty.com

Beautiful tract to build a home or a mini farm. Only a minute or two to Taylorsville Lake. Deed restrictions of No Mobile Homes. Current Mobile home on property DOES NOT convey with property. Agent's wife is a heir of this estate.

#### **Location Details**

County: Nelson Nelson Area Desc: 028 - Nelson County

**Directions:** Highview Church Road to Chowning Lane. **Topography:** Gently Rolling, Hilly

Property on Left of Road.

**Zoning:** AR **Intermediate School:** Not Applicable

### **Miscellaneous**

Water Source: Public Conservation Easement: No

Present Use: Cattle, Pasture Best Use: Cattle, Pasture, Residential

Possession of Farm: Close Of Escrow