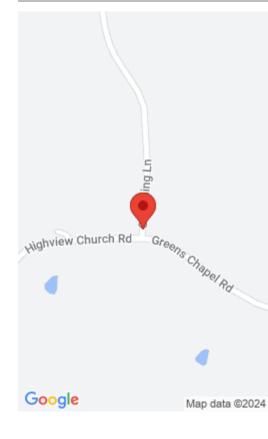

#### **Location Details**

County: Nelson Nelson Area Desc: 028 - Nelson County

**Directions:** Highview Church Road to Chowning Lane. **Topography:** Gently Rolling, Hilly

Property on Left of Road.

**Zoning:** AR **Intermediate School:** Not Applicable