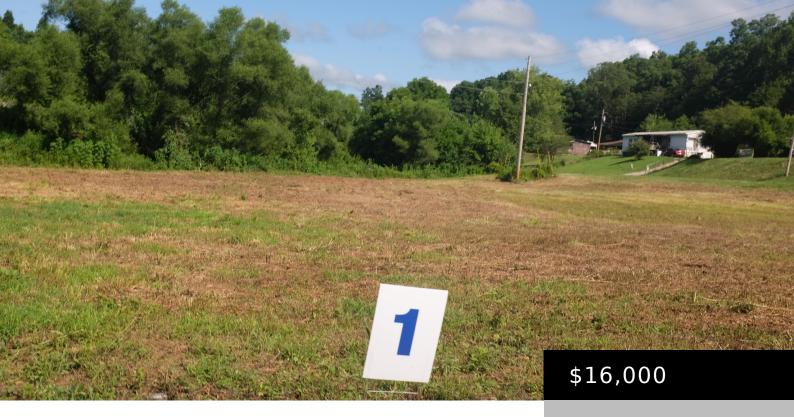

## **Property Details**

Lot Dimensions: .54 acre lot 7 Finished Area Total: 0.00

**Unfinished Area Total: 0.00** Farm w/House: No

## **Miscellaneous**

Water Source: Public Conservation Easement: No

Present Use: Potential Use: residential

Possession of Farm: Close Of Escrow

Best Use: Residential