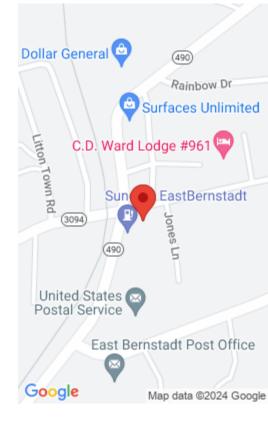

#### **Location Details**

Area Desc: 044 - Laurel County **County:** Laurel Laurel

**Directions:** From I-75 exit 41 Northbound turn right go to light **Topography:** Cleared, Gently and left on North 25, go 3 miles right on 490. Go 4 miles then left on Hensley Rd just before Hazel Green School. Go 2 miles property on left. Also can access from New 30 at 1394 right on

Farris Rd left on 490 right on Hensley

School District: Laurel County - 44 **Elementary School:** Hazel

Green

Intermediate School: Not Applicable **Middle or Junior School:** 

North Laurel

Rolling, Hilly

High School: North Laurel