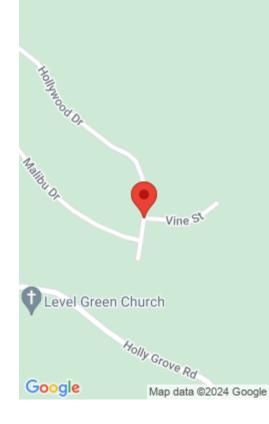

#### **Location Details**

**County:** Laurel Laurel County

**Directions:** I-75 Southbound exit 29 at Corbin turn right go 1.7 miles Left on Level Green Rd

Topography: Cleared, Gently Rolling, Level, Wooded

just past Bait Bucket. Go 2 miles property is on

the right. Entrance directional is Hollywood Drive.

**Zoning:** R-1A **School District:** Laurel County - 44

Elementary School: Keavy Intermediate School: Not Applicable