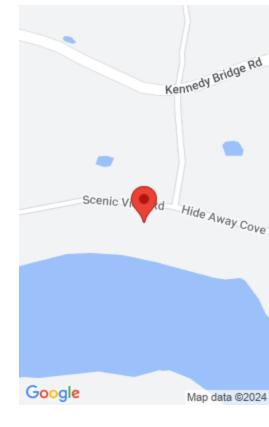

#### **Location Details**

County: Garrard Garrard

**Directions:** From Lexington, Take Route 27 South through Nicholasville. Turn Right onto 152. Then Left onto Hideaway Cove. Stay straight on Hideaway Cove Road when it turns to the right. Now you are on Scenic View. Lot is at the end on the

right.

Area Desc: 023 - Garrard

County

**Topography:** Hilly,Level,Wooded