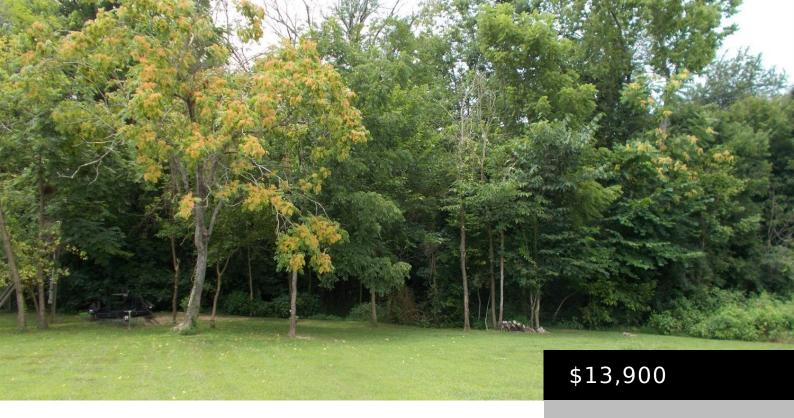

# 69 SCENIC VIEW RD, LANCASTER, KY 40444, USA

https://www.kyprimerealty.com

Private wooded lot in Hideaway Cove located within a stones throw of Harrington Lake on the Lexington side of the Kennedy Bridge.

### **Miscellaneous**

**Conservation Easement:** No **Present Use:** Other

Best Use: Recreation, Residential Possession Main House: Close Of Escrow