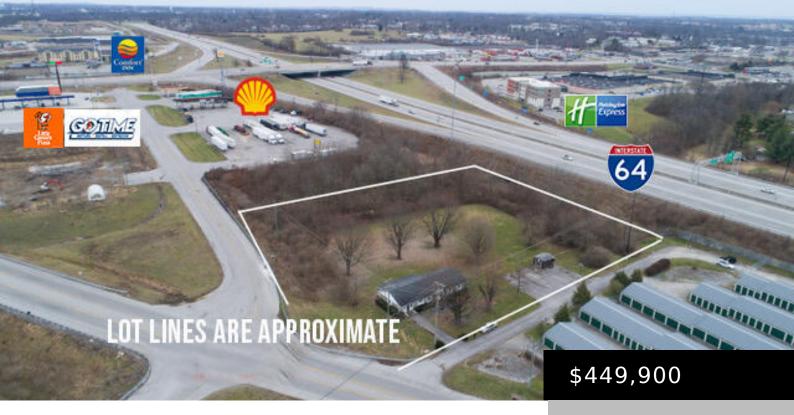

# 680 VAN METER RD, WINCHESTER, KY 40391, USA

https://www.kyprimerealty.com

PRIME LOCATION!!! Opportunities like this don't come around very often–2.39 acres located off exit 94 of I-64 in Winchester. The property runs parallel to Interstate 64 with east and west-bound lane visibility. Suitable for commercial or highway-related businesses. Currently zoned A-1 (4 bd/2 bath home on property), the sellers will have the property re-zoned prior [...]

## **Location Details**

County: Clark, Clark

Area Desc: 007 Clark County

**Directions:** From 1-64 take exit 94, turn left. At light turn left on

Rockwell Road, property on left.