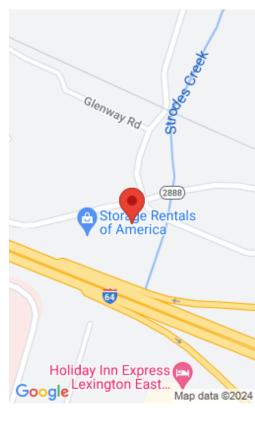

## **Location Details**

County: Clark, Clark

Area Desc: 007 Clark County

**Directions:** From 1-64 take exit 94, turn left. At light turn left on

Rockwell Road, property on left.