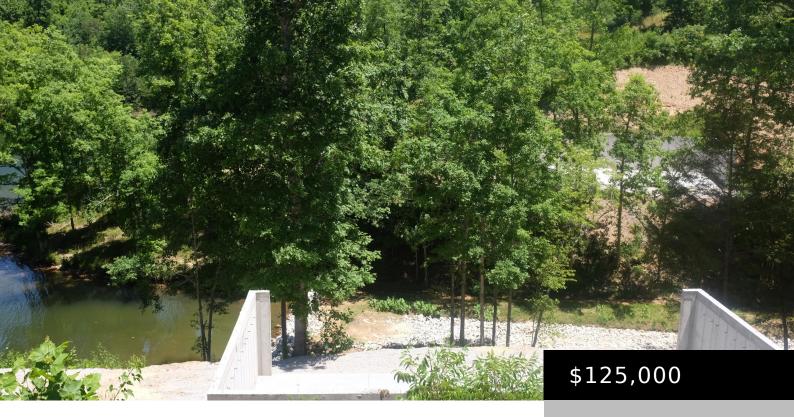

#### EAST BERNSTADT, KY 40729, USA

https://www.kyprimerealty.com

Lake Front Building lot # 3 .50 acre and lot #4 .68 acre are being sold together located in Sleepy Hollow East Bernstadt KY.

Combined acreage total of 1.18 acre. Offering excellent views and lake access. Build your home at waters edge. Building lot restricted to built homes of 1500 square feet or larger. No [...]

#### **Location Details**

County: Laurel Laurel

**Directions:** From I-75 Southbound exit 41 turn left toward London go to Light then left on North 25. Go approx 6 miles then left on Filter Plant Rd. Follow approx 2 miles then right at fork on Rocky Branch Rd. Follow Rd around hillside until you see a sign on the right that says Sleepy Hollow Rd. 2nd road down hill is waters edge lots run from it to gravel road above.

**Zoning:** R-1A

Intermediate School: Not Applicable

**High School:** North Laurel

Area Desc: 044 - Laurel County

**Topography:** 

Cleared, Hilly, Waterfront

School District: Laurel County - 44

Middle or Junior School: North