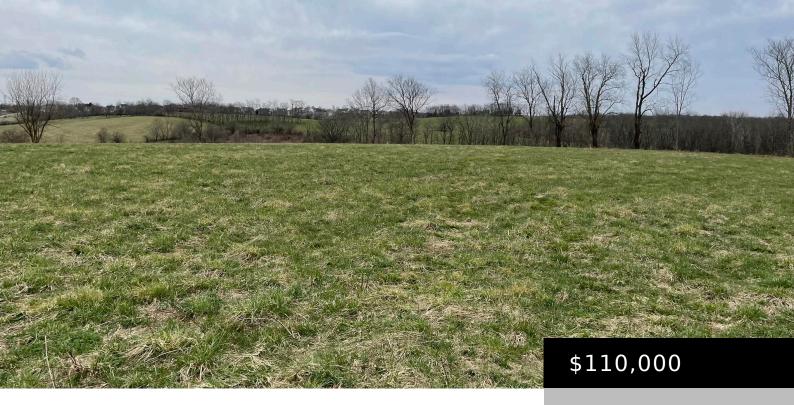

### 182 PEDRO WAY, WINCHESTER, KY 40391, USA

https://www.kyprimerealty.com

Lot # 5 contains 2.658 acres of nearly level land perfect for your new home. This is a rare opportunity to own a piece of western Clark County real estate in the sought-after McClure Road area. Thoroughbred Estates is Winchester's newest upscale development containing 33 lots from 2 acres to nearly 7 acres. Lots are [...]

### Miscellaneous

Conservation Easement: No Best Use: Residential Present Use: Pasture Possession of Farm: Close Of Escrow