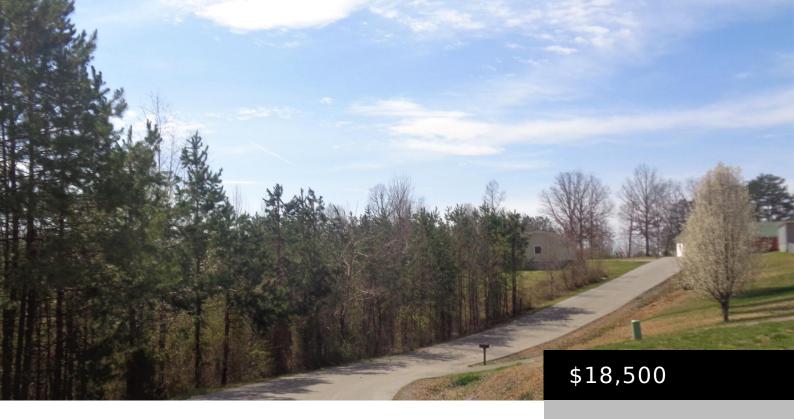

#### 67 VINE ST, CORBIN, KY 40701, USA

https://www.kyprimerealty.com

Holly Grove Estates offering nice residential building lots beginning with 1200SF or larger. Lots are 1/2 and are nestled in a natural nature setting. All lots have underground utilities, with accessible electric and water and are on black top road frontage. Conveniently located 1/2 mile from Keavy Elementary and near Laurel Lake off Corbin I-75 [...]

#### **Location Details**

**County:** Laurel Laurel

**Directions:** I-75 Southbound exit 29 at Corbin turn right go 1.7 miles Left on Level Green Rd just past Bait Bucket. Go 2 miles property is on

the right. Entrance directional is Hollywood Drive.

Zoning: R-1A

**Elementary School:** Keavy

Middle or Junior School: South Laurel

Area Desc: 044 - Laurel County

Topography: Cleared, Gently

Rolling, Level, Wooded

School District: Laurel County - 44

**Intermediate School:** Not Applicable