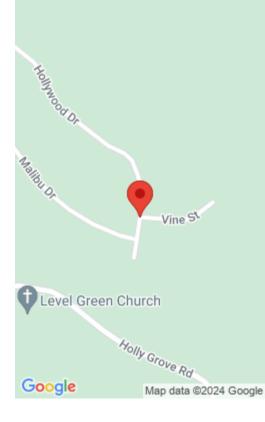

#### **Location Details**

**County:** Laurel Laurel

**Directions:** I-75 Southbound exit 29 at Corbin turn right go 1.7 miles Left on Level Green Rd just past Bait Bucket. Go 2 miles property is on

the right. Entrance directional is Hollywood Drive.