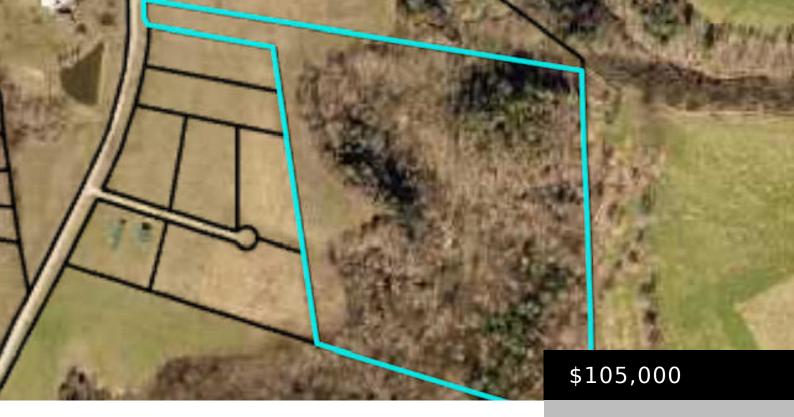

### NANCY, KY 42544, USA

https://www.kyprimerealty.com

This amazing property has 17.56 acres of surveyed land that's unrestricted with unlimited possibilities. Beautiful creek year around that runs through the property with an abundance of wildlife. Seller says about 7 acres are cleared with a beautiful spot for a home. Water and electric is close by in this much desired town of Nancy [...]

Topography: Cleared, Wooded