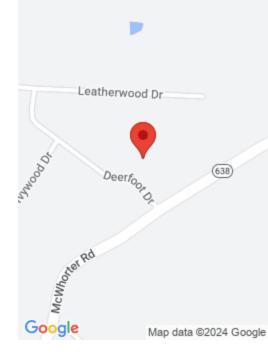

#### **Location Details**

**County:** Laurel Laurel **Area Desc:** 044 - Laurel County

**Directions:** From I-75, E. on Hal Rogers Pky., left on Ky. 638 School District: Laurel County -(McWhorter Road), approx. 1 mile. Deerfoot Valley is on the

left. Turn left on Deerfoot Dr., follow to bottom of hill, right

on Leatherwood, Lot #66 is on the 6th lot on the right.

**Elementary School:** Johnson Elementary Intermediate School: Not

Applicable

Middle or Junior School: North Laurel High School: North Laurel