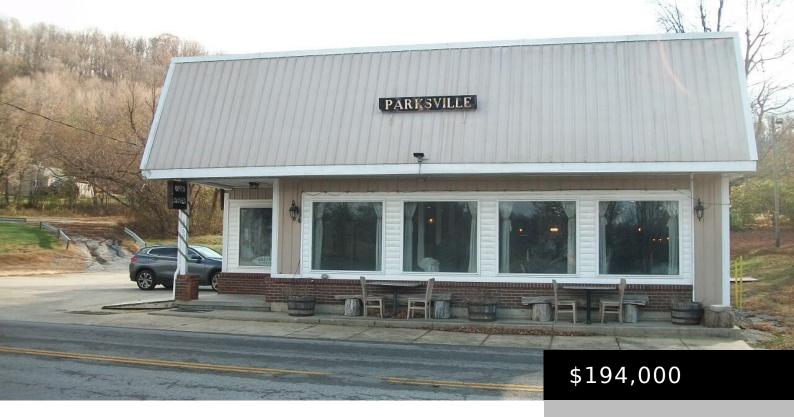

# 6560 ALUM SPRINGS RD, DANVILLE, KY 40422, USA

https://www.kyprimerealty.com

- CommonInterest
  - Active

### **Property Details**

Floor Type: Concrete Sale/Lease Includes: Buildings, Equipment, Fixtures

# of Buildings: 1 Construction Materials: Block

**Terms:** Conventional, Lease, Sale **Possession:** Close of Escrow, Negotiable

#### **Property Features**

**Parking:** Gravel, On Site, Paved **Sewer:** Public Sewer

Utilities: Telephone Utilities: Electricity: Electricity Connected

Utilities: Sewer: Sewer Connected Utilities: Water: Water Connected