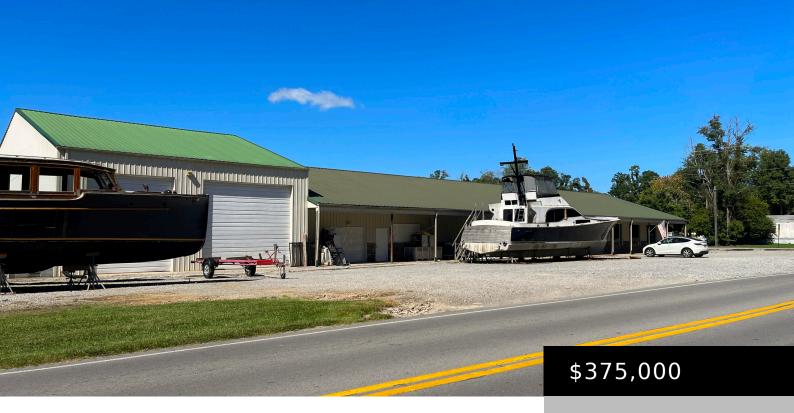

#### **Location Details**

County: Russell

Area Desc: 046
- Russell County

**Directions:** Coming From Cumberland Pkwy head South on 127 turn right on Lakeway Dr after one mile. Follow Lakeway Dr for about .6 miles. Building is on

the left. Look for the old boat in front of the building.