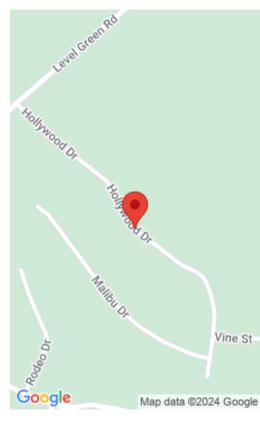

#### **Location Details**

**County:** Laurel Laurel

**Directions:** I-75 Southbound exit 29 at Corbin turn right go 1.7 miles Left on Level Green Rd just past Bait Bucket. Go 2 miles property is on

the right. Entrance directional is Hollywood Drive.