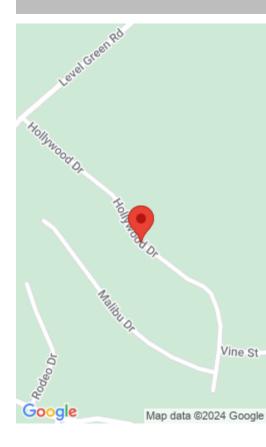

#### **Location Details**

County: Laurel Laurel

**Directions:** I-75 Southbound exit 29 at Corbin turn right go 1.7 miles Left on Level Green Rd just past Bait Bucket. Go 2 miles property is on the right. Entrance directional is Hollywood Drive.