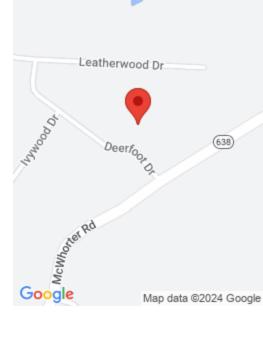

#### **Location Details**

County: Laurel Laurel

**Directions:** From I-75, E. on Hal Rogers Pky., left on Ky. 638 (McWhorter Road), approx. 1 mile. Deerfoot Valley is on the left. Turn left on Deerfoot Dr., right at bottom of hill. Lot #64 is the 8th lot on the right, on the right side of the cul-de-saq.