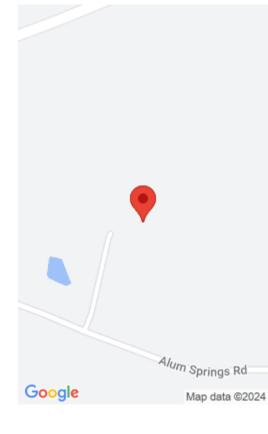

#### **Location Details**

**County:** Boyle Boyle **Area Desc:** 012 - Boyle County

**Directions:** 127 bypass to KY 34 West (aka Lebanon Rd). **Topography:** Cleared, Gently

Go 6.5 miles, turn left on KY 300 East (Alum Springs Rd). Rolling

Property 1/2 mile on the left.