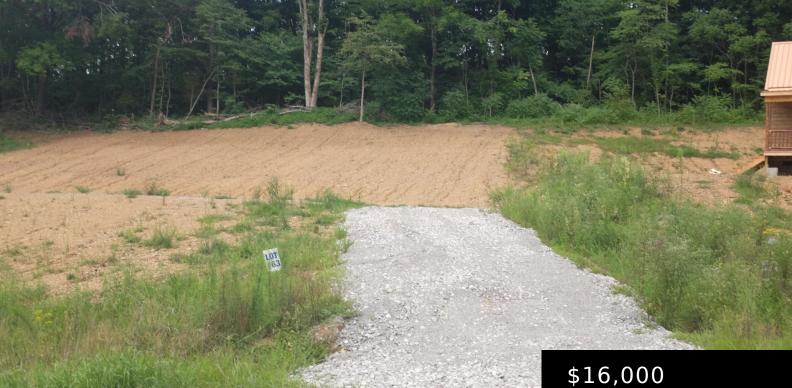

#### EAST BERNSTADT, KY 40729, USA

https://www.kyprimerealty.com

Looking for a place to put your tiny house, mobile home, park your camper or motor home or build. These lots are located in Freeman Trace Subdivision development and vary in size beginning at 1/2 acre and going up in size to 7 acres. Lots are from cleared to some nestled back in nature and [...]

#### **Property Details**

Lot Dimensions: lot 62 Unfinished Area Total: 0.00 Finished Area Total: 0.00 Farm w/House: No