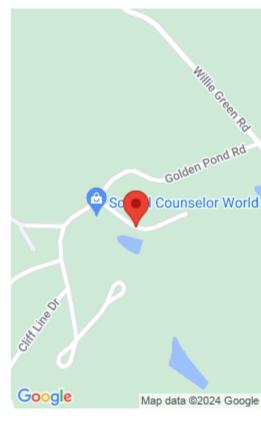

#### **Location Details**

County: Laurel Laurel

**Directions:** From I-75 Southbound exit 38 turn right on 192, go approx 3 miles then right on Willie Green Rd, Go 2 miles then left at entrance

of Golden Pond