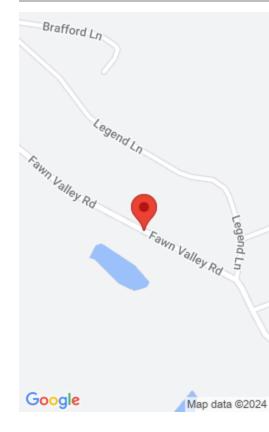

#### **Location Details**

County: Whitley Whitley Area Desc: 044 - Laurel County

**Directions:** From Corbin travel Ohler Rd. Go approx. 1.5 miles and turn left on Buffalo Branch Rd. Follow the signs to

Fawn Valley Estates.

Topography: Cleared, Level