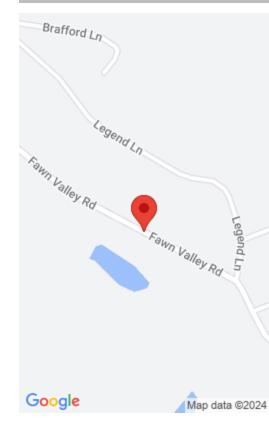

#### **Location Details**

County: Whitley Whitley

Area Desc: 044 Laurel County

**Directions:** From Corbin travel Ohler Rd. Go approx. 1.5 miles and turn left

on Buffalo Branch Rd. Follow signs to Fawn Valley Estates.