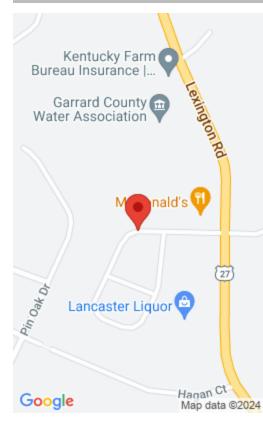

#### **Location Details**

**County:** Garrard Garrard County

**Directions:** Heading South on US 27 Turn Right by **Topography:** Level

Mcdonalds onto Bethany Trace

School District: Garrard County - 23 Elementary School: Lancaster