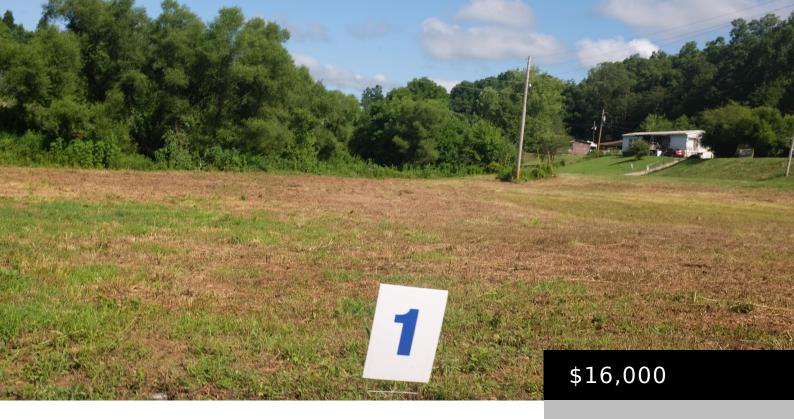

**Donna S Cheek** 

- 0.00 baths
- Lot
- Land-Farm/Land
- Active
- 0.00 acres

## **Property Details**

Lot Dimensions: .81acre lot 6 Finished Area Total: 0.00

**Unfinished Area Total: 0.00** Farm w/House: No

# **Miscellaneous**

Water Source: Public Conservation Easement: No

Present Use: Potential Use: residential Best Use: Residential

Possession of Farm: Close Of Escrow

**Courtesy of** 