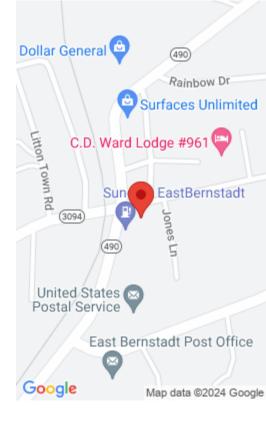

#### **Location Details**

Area Desc: 044 - Laurel County **County:** Laurel Laurel

**Directions:** From I-75 exit 41 Northbound turn right go to light **Topography:** Cleared, Gently and left on North 25, go 3 miles right on 490. Go 4 miles then left on Hensley Rd just before Hazel Green School. Go 2 miles property on left. Also can access from New 30 at 1394 right on

Farris Rd left on 490 right on Hensley

School District: Laurel County - 44 **Elementary School:** Hazel

Green

Intermediate School: Not Applicable **Middle or Junior School:** 

North Laurel

Rolling, Hilly

High School: North Laurel