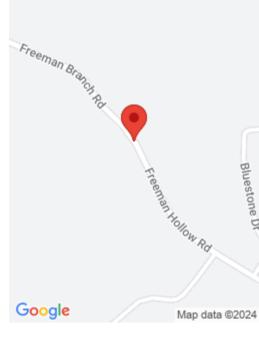

#### **Location Details**

County: Laurel Laurel Area Desc: 044 - Laurel County

**Directions:** : From I-75 Southbound exit 41 turn left toward London continue straight at light onto Hal Rodgers Pkwy. Go 1 mile then left on New 30 just past Harley Davidson. Go 5 miles then right on Freeman Branch Rd, Approx 1 mile to