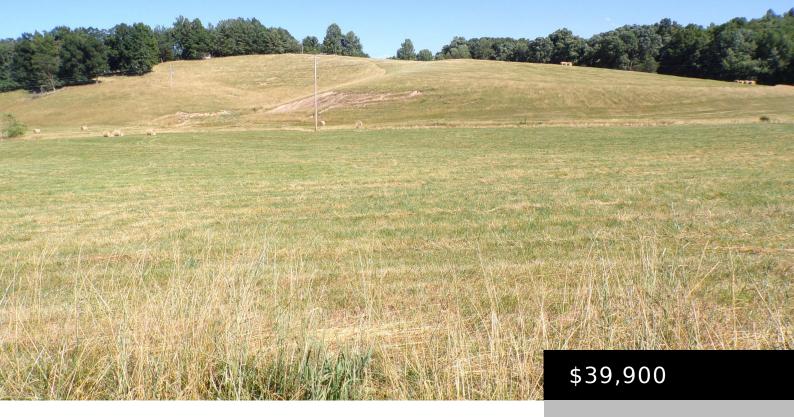

### **SLATE LICK RD, LONDON, KY 40741, USA**

https://www.kyprimerealty.com

Orchids Bloom Subdivision....1.38 acres of land with 126.64 feet of road frontage on Slate Lick Rd. Close to North Laurel Schools and shopping. Several parcels from which to choose the perfect location of your new home.

#### **Location Details**

**County:** Laurel Laurel Area Desc: 044 - Laurel County

**Directions:** East on Hal Rogers Parkway turn right on **Topography:** Cleared, Gently McWhorter St. At the top of hill turn right on Slate Lick Rolling,Level

Rd. Just past Delmas Gilliam Rd keep right on Slate Lick

Rd. Property located on the right.

School District: Laurel County - 44 Intermediate School: Not

Middle or Junior School: North Laurel High School: North Laurel