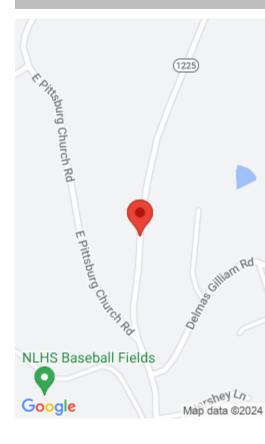

#### **Location Details**

**County:** Laurel Laurel Area Desc: 044 - Laurel County

**Directions:** East on Hal Rogers Parkway turn right on **Topography:** Cleared, Gently McWhorter St. At the top of hill turn right on Slate Lick Rolling,Level

Rd. Just past Delmas Gilliam Rd keep right on Slate Lick

Rd. Property located on the right.

School District: Laurel County - 44 Intermediate School: Not

Middle or Junior School: North Laurel High School: North Laurel