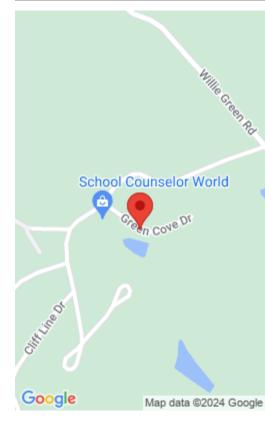

#### **Location Details**

County: Laurel Laurel

**Directions:** From I-75 Southbound exit 38 turn right on 192, go approx 3 miles then right on Willie Green Rd, Go 2 miles then left at entrance

of Golden Pond