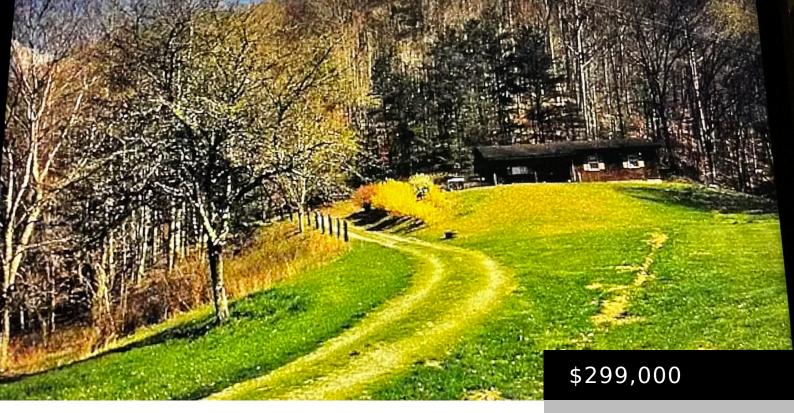

### **Location Details**

County: Knox Area Desc: 044 - Laurel County

**Directions:** From Barbourville travel toward Pikeville, turn Left on Turkey Creek road, bear Right on Sugar Camp Road. Go to end. Home on the Hill at the end.

#### **Property Features**

Lot Features: Secluded, Wooded Exterior Features: Porch
Interior Features: Bedroom First Appliances: Electric Water

Floor, Primary First Floor Heater, Range, Refrigerator

Architectural Style: Ranch Basement: Basement YN: No