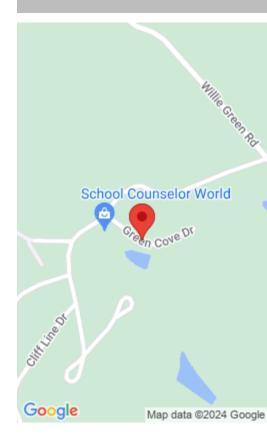

#### **Location Details**

County: Laurel Laurel

**Directions:** From I-75 Southbound exit 38 turn right on 192, go approx 3 miles then right on Willie Green Rd, Go 2 miles then left at entrance of Golden Pond