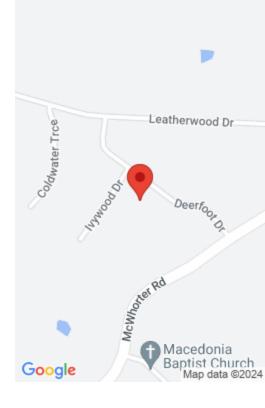

### **Location Details**

County: Laurel Laurel Area Desc: 044 - Laurel County

**Directions:** From I-75, E. on Hal Rogers Pky., left on Ky. 638 (McWhorter Road), approx. 1 mile. Deerfoot Valley is 44

on the left. Turn left on Deerfoot Dr., right at bottom of hill. Lot #57 is the 5th lot on the left.