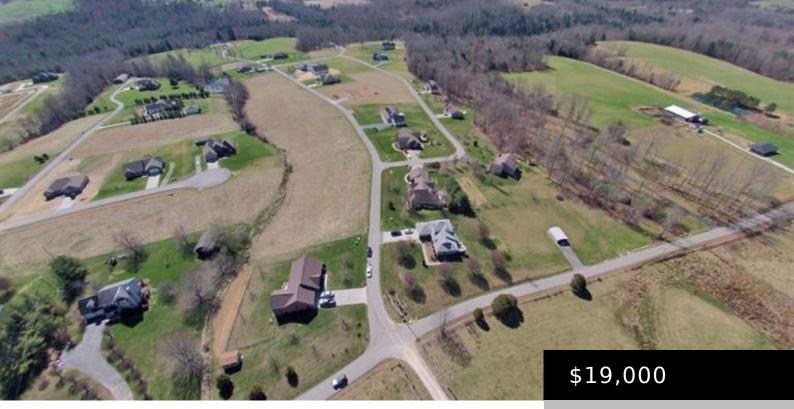

#### 56 ANDREA DR, LONDON, KY 40741, USA

https://www.kyprimerealty.com

Great building lot in one of the few Subdivisions in Laurel County with public sewer availability. Bring your plans and your builder and get started today.

#### **Location Details**

County: Laurel Laurel

**Directions:** From London travel 25 North appx 2 miles, turn left on Glen View Rd, then 1st road to right, go appx. 1 mile, turn left on Helvetia, go appx. 3/4 mile. Subdivision on left.