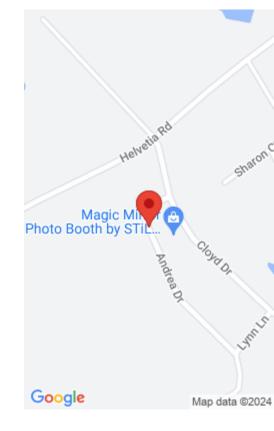

#### **Location Details**

County: Laurel Laurel

**Directions:** From London travel 25 North appx 2 miles, turn left on Glen View Rd, then 1st road to right, go appx. 1 mile, turn left on Helvetia, go appx. 3/4 mile. Subdivision on left.