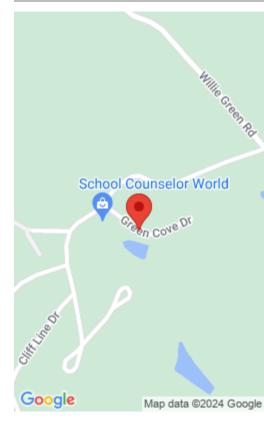

#### **Location Details**

County: Laurel Laurel

**Directions:** From I-75 Southbound exit 38 turn right on 192, go approx 3 miles then right on Willie Green Rd, Go 2 miles then left at entrance

of Golden Pond