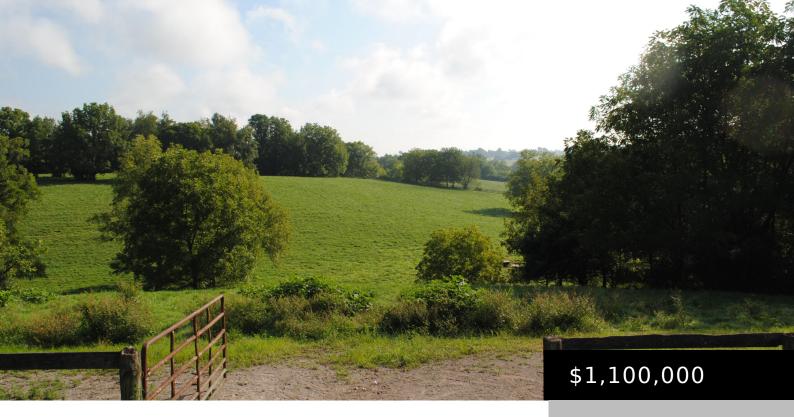

# 5411 PARKERS MILL RD, LEXINGTON, KY 40513, USA

https://www.kyprimerealty.com

Property being sold "as-is". Inspections welcome. Property is PDR protected 31.559 Fayette County acres in a tremendous location – close to Keeneland and Bluegrass Airport and neighbors Shadwell Farm, a leader in the thoroughbred industry! With frontage on 2 roads (2,058 on Ft. Springs and 500 on Parkers Mill), you can make these 31 acres [...]

will be on the left. Look for sign.

Zoning: AR Intermediate School: Not

Applicable

**Topography:** Hilly

# **Miscellaneous**

Water Source: Public, Spring(s)

Present Use: Cattle, Pasture

**Possession Main House:** Negotiable

**Conservation Easement:** Yes

Best Use: Cattle, Horses, Pasture

Possession of Farm: Negotiable