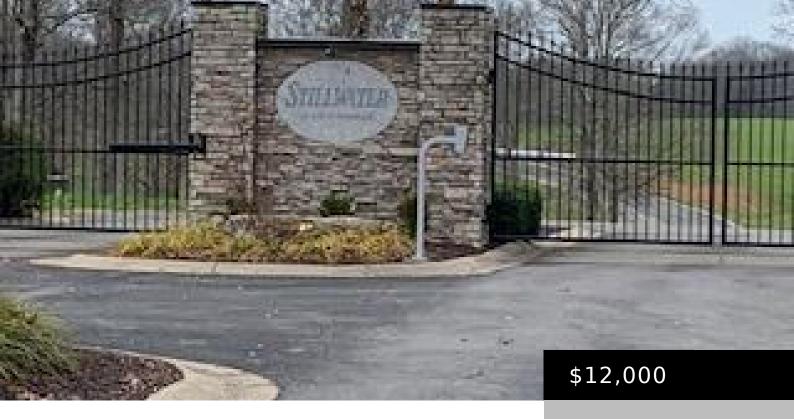

#### **RUSSELL SPRINGS, KY 42642, USA**

https://www.kyprimerealty.com

Want a partially wooded lot over 2 acres in size for a great price! Here it is. Great building lot in a gated community with underground utilities, 2 practice golf holes, no mowing until you build, even with a parking lot to temporarily park your boat or Motor home, and much more. Then here is [...]

#### **Location Details**

County: Russell Russell Area Desc: 046 - Russell

County

**Directions:** From Russell Springs or Somerset, take **School District:** Russell County - 46

Cumberland Parkway to the Eli Exit # 70, take Hwy 910 west (left if coming from Somerset, right if coming from Russell Springs) about 1 mile to Hwy 3525 left. Approximately 5 miles, take Gosser Ridge Road on right to the entrance of Stillwater on

right. Gate coded needed. Call agent for a showing!

**Elementary School:** Salem Intermediate School: Not

Applicable

Middle or Junior School: Russell Co High School: Russell Co