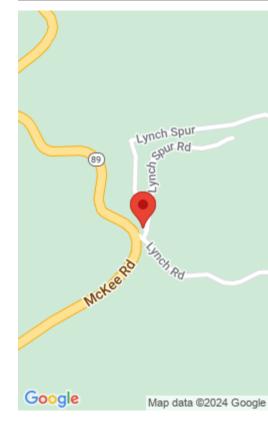

### **Location Details**

County: Estill Estill Area Desc: 020 - Estill County

**Directions:** From Hwy 52 (Richmond Rd), turn onto Hwy Intermediate School: West Irvine

89 (S Irvine Road). Turn left onto Lynch Rd. Property will be

on your right.

Middle or Junior School: Estill Co High School: Estill Co