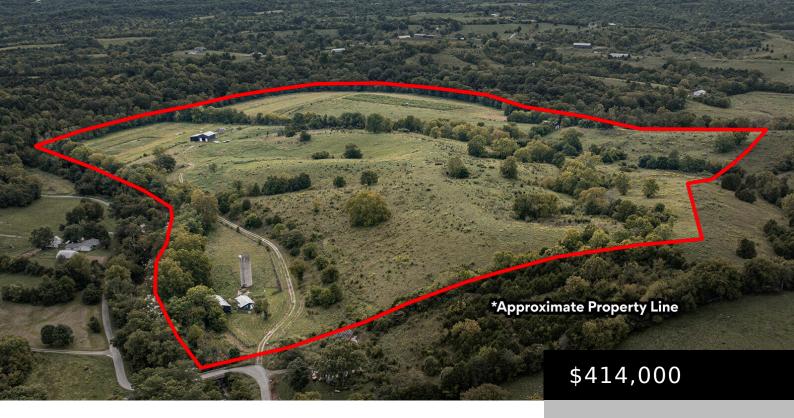

# 530 BREWERS MILL RD, HARRODSBURG, KY 40330, USA

https://www.kyprimerealty.com

Looking to farm or hunt and fish until the cows come home? You have found your spot! This is your opportunity to own 120 ac that borders the Chaplin River! Offering 3 separate fields, 3 barns, a workshop and great hunting! Automatic waterers are fed from well and city water. Call today to schedule your [...]

## **Property Features**

Sewer: Lagoon System Farm Improvements: Auto Waterers, Tobacco

Barn(s), Workshop

# of Fields: 3 # of Tobacco Barns: 3

Utilities: Electricity: Electricity Utilities: Water: Water Connected

Connected

#### Miscellaneous

Water Source: Public Conservation Easement: No

Present Use: Crops Best Use: Cattle, Crops, Horses, Pasture, Recreation, Residential

Possession of Farm: Close Of

**Escrow** 