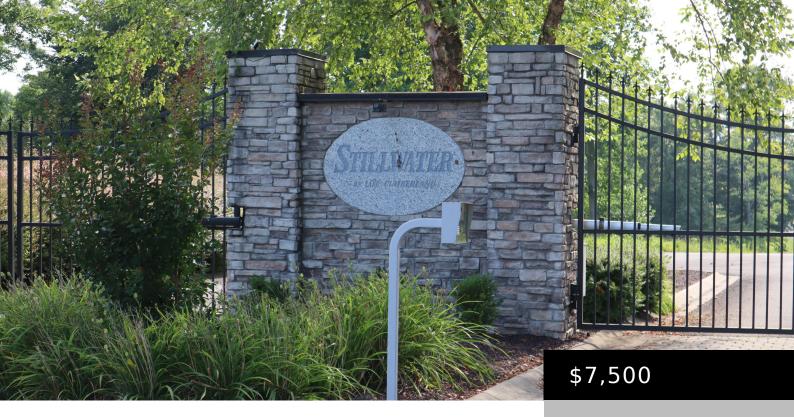

## **RUSSELL SPRINGS, KY 42642, USA**

https://www.kyprimerealty.com

This 1 acre building lot in Stillwater Subdivision in eastern Russell County is priced to sell! Located near the Eli Exit (70) on Cumberland Parkway. Has all the amenities, temporary parking lot for your RV or boat, underground utilities, 2 practice fairways, within 20 minutes of boat ramps/full service marina, and restrictions to protect your [...]

# **Property Details**

**Lot Dimensions:** Odd shaped **Finished Area Total:** 0.00

**Unfinished Area Total:** 0.00 **Farm w/House:** No

on right to the entrance of Stillwater on right. Gate coded needed.