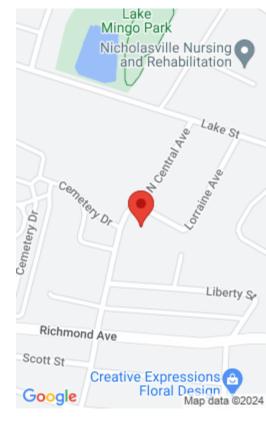

#### **Location Details**

County: Jessamine Jessamine

**Directions:** From Lake Street turn right onto Central

Avenue. Property on left, Watch for sign!

Elementary School: Red Oak

Middle or Junior School: East Jessamine Middle

School

Area Desc: 009 - Jessamine County

**School District:** Jessamine County - 9

Intermediate School: Not Applicable

High School: East Jess HS