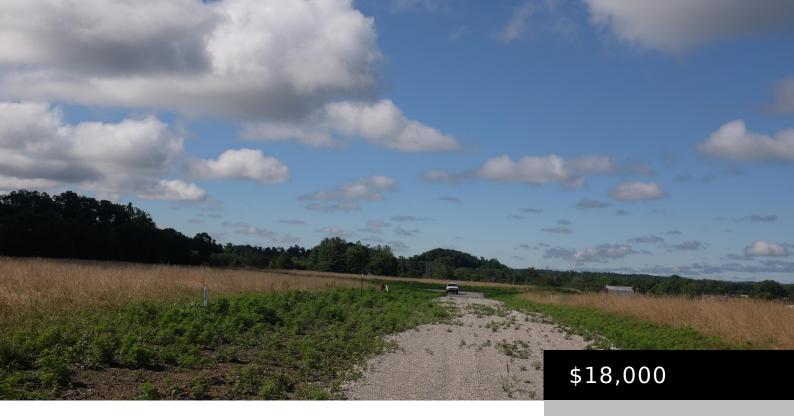

#### EAST BERNSTADT, KY 40729, USA

https://www.kyprimerealty.com

Magnolia Estates offers some beautiful level lots for your new home. Restricted to 1200 Sf or larger built homes, double wides or modular homes of no older than 4 years old. No single wide trailers, campers or mini houses permitted. Electric, Water & Fire hydrants will be available to hook on to, buyers will need [...]

#### Area Desc: 044 - Laurel County

**Topography:** Cleared,Gently Rolling,Hilly,Level,Wooded

Elementary School: Hazel Green Middle or Junior School: North Laurel

### **Property Details**

Lot Dimensions: .91 acre lot 5 Unfinished Area Total: 0.00 Finished Area Total: 0.00 Farm w/House: No