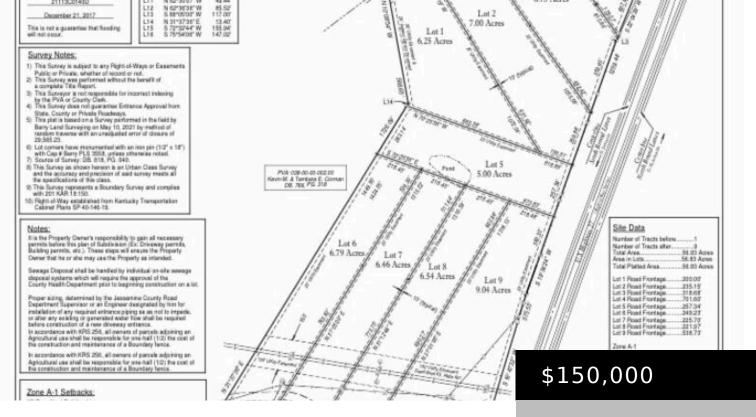

#### HALL RD, KENTUCKY 40356, USA

https://www.kyprimerealty.com

Stunning views from every angle- the perfect backdrop for your new homesite! Water and electric available. Property is located at the corner of Hall Road and U.S 27 (Danville Road) in Jessamine County. 9 total lots are available and range in size from 5.00-9.04 acres.

### **Location Details**

**County:** Jessamine Jessamine County

Directions: Property is at corner of Danville Road (U.S. Topography: Cleared, Gently Rolling

27) and Hall Road. See plat for Lot 5.

**Zoning:** R-1A **Intermediate School:** Not Applicable