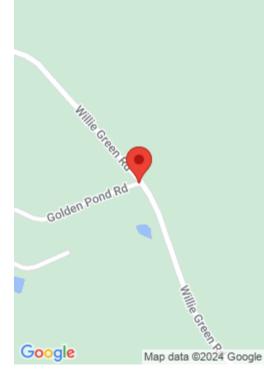

#### **Location Details**

County: Laurel Laurel

**Directions:** From I-75 Southbound exit 38 turn right on 192, go approx 3 miles then right on Willie Green Rd, Go 2 miles then left at entrance

of Golden Pond