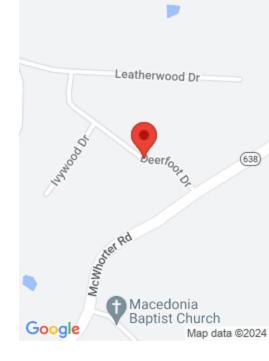

#### **Location Details**

County: Laurel Laurel

**Directions:** From I-75, E. on Hal Rogers Pky., left on Ky. 638 (McWhorter Road), approx. 1 mile. Deerfoot Valley is on the left on Hwy. 638, lot is just past the Deerfoot Valley main entrance.