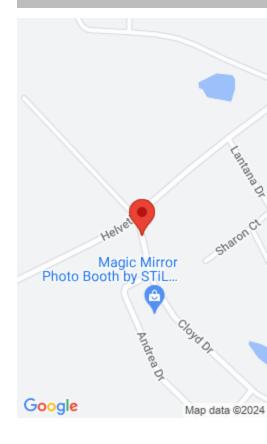

#### **Location Details**

**County:** Laurel Laurel

**Directions:** From London travel 25 North appx 2 miles, turn left on Glen View Rd, then 1st road to right, go appx. 1 mile, turn left on Helvetia, go appx. 3/4 mile. Subdivision on left.