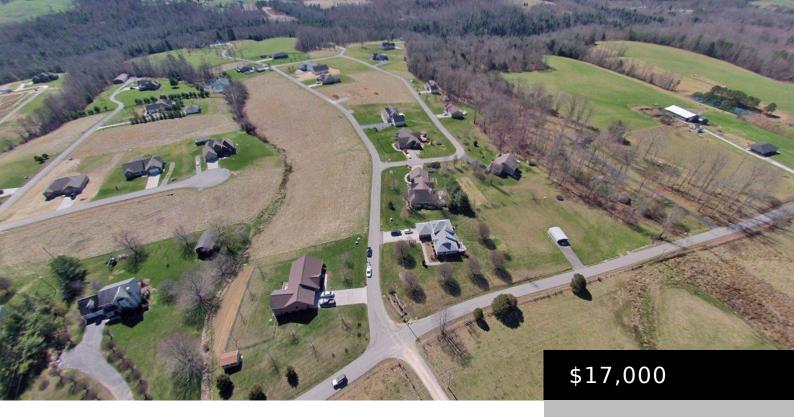

## 5 CLOYD DR, LONDON, KY 40741, USA

https://www.kyprimerealty.com

Great building lot in one of the few Subdivisions in Laurel County with public sewer availability. Bring your plans and your builder and get started today.

# **Property Features**

**Road Frontage:** 100.0000 **Utilities: Electricity:** Electricity Available

Utilities: Water: Water Available