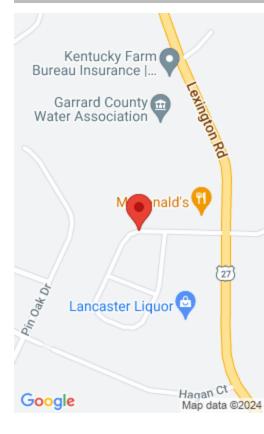

#### **Location Details**

**County:** Garrard Garrard County

**Directions:** Heading South on US 27 Turn Right by **Topography:** Level

Mcdonalds onto Bethany Trace

School District: Garrard County - 23 Elementary School: Lancaster