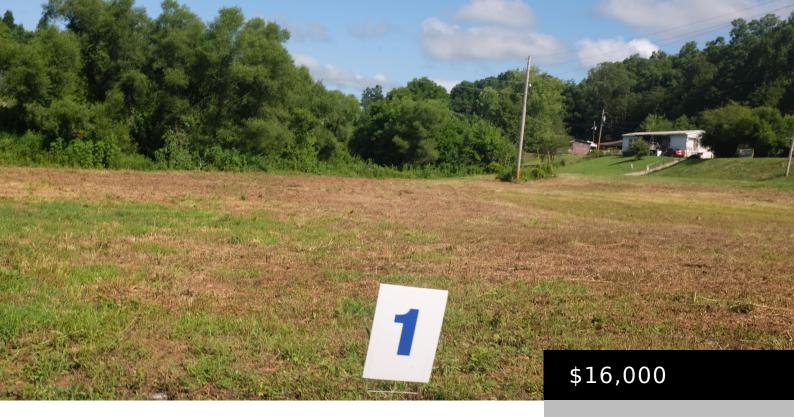

## **Property Details**

Lot Dimensions: .89 acre lot 5 Finished Area Total: 0.00

**Unfinished Area Total: 0.00** Farm w/House: No

## **Property Features**

Sewer: Public Sewer **Utilities: Electricity:** Electricity Available

Utilities: Sewer: Sewer Available Utilities: Water: Water Available

# **Miscellaneous**

Water Source: Public Conservation Easement: No

Present Use: Potential Use: residential Best Use: Residential

Possession of Farm: Close Of Escrow

**Courtesy of** 