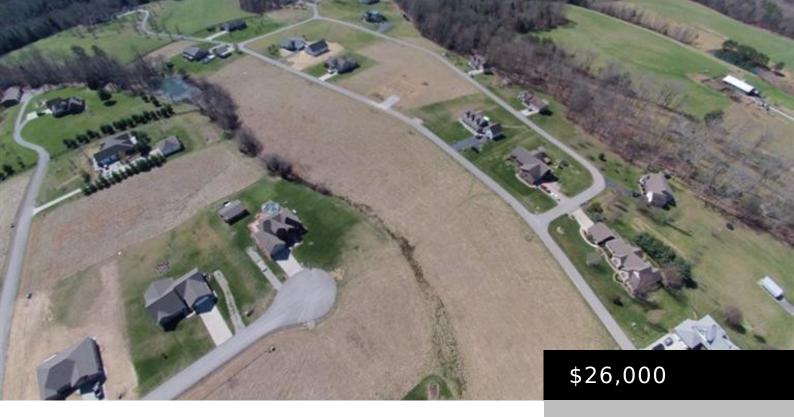

## 491 HELVETIA RD, LONDON, KY 40741, USA

https://www.kyprimerealty.com

Beautiful Restricted Lot boasting a half acre and fronting Helvetia Road. Don't overlook this little gem. Ridgehaven restrictions apply and are attached.

#### **Location Details**

County: Laurel Laurel

Directions: From London travel North 25, R on Glenview Rd, Topography: Cleared R on Helvetia, Left at steep curve, go just past the Ridgehaven entrance sign and look for sign on left.