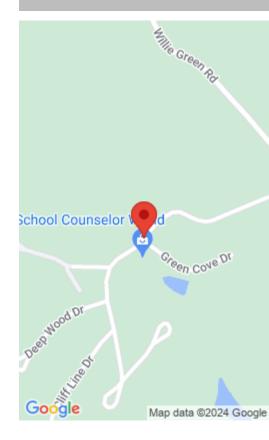

### **Location Details**

County: Laurel Laurel

**Directions:** From I-75 Southbound exit 38 turn right on 192, go approx 3 miles then right on Willie Green Rd, Go 2 miles then left at entrance of Golden Pond